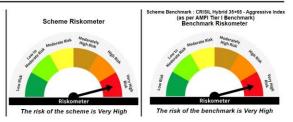

# PRODUCT LABELLING

Mirae Asset Aggressive Hybrid Fund This product is suitable for investors who are seeking\*

Capital appreciation along with current income over long term
 Aggressive hybrid fund investing predominantly in equities & equity related instruments with balance exposure to debt & money market instruments

\*Investors should consult their financial advisors if they are not clear about the suitability of the product

The above riskometer is as on April 30, 2025 for latest riskometer, investors may refer to the Monthly Portfolios disclosed on the website of the Fund viz. <u>www.miraeassetmf.co.in</u> Continuous Offer for units at NAV based prices