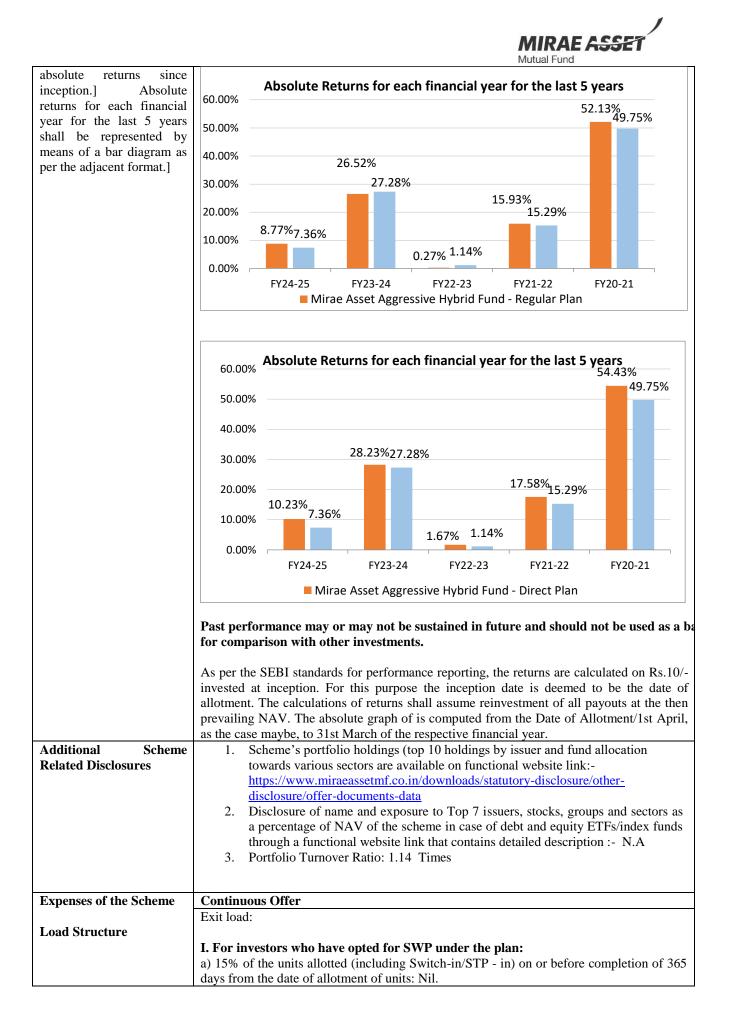

|                                                                                                                                                                                                                                                                                                                                                                                                                                                                                                                                                                                                                                                                                          |                 |                    |               |                                                       |





|                    |                                                                                                                                                                                                         | Mutual Fi                                                     | und                                               |  |
|--------------------|---------------------------------------------------------------------------------------------------------------------------------------------------------------------------------------------------------|---------------------------------------------------------------|---------------------------------------------------|--|
|                    | b) Any redemption in excess of such